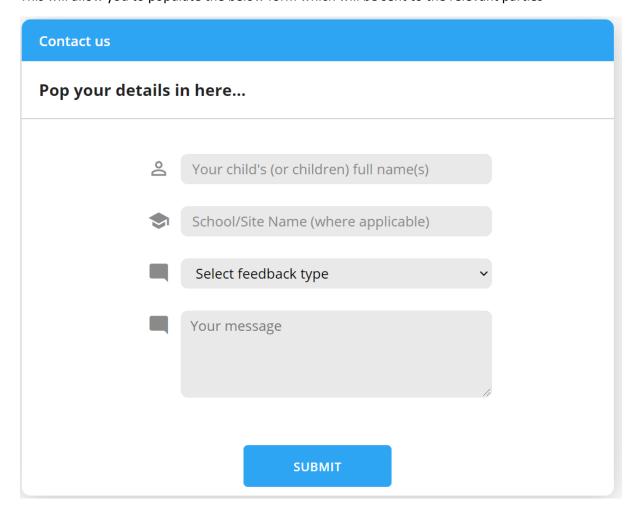

#### If there is something in your mind, we want to hear it!

To get in touch with us, simply enter your

This will allow you to populate the below form which will be sent to the relevant parties