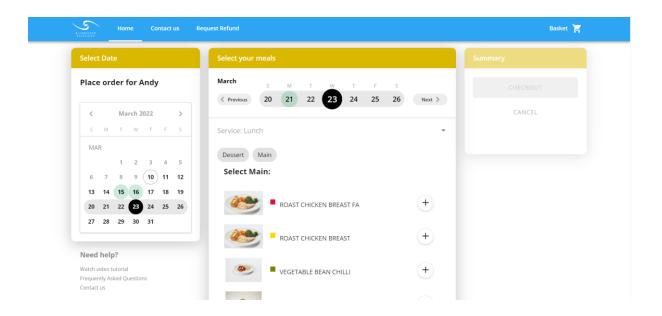

#### **Order Meals**

After clicking on the 'ORDER MEALS' button, you will be diverted to the screen below – where you will have the option to select appropriate days, browse the menu and add to your basket. Please note, if there is no menu available for an individual day, please try another day of the week to browse the configured menu.