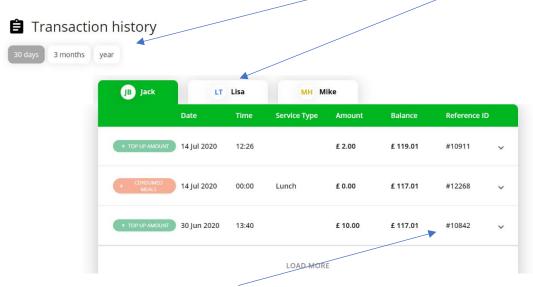

### **My Account**

This is also where you will log out of the platform

Transaction history allows you to view based on days/month/years, for each child linked to your account.

Each transaction has a unique reference ID