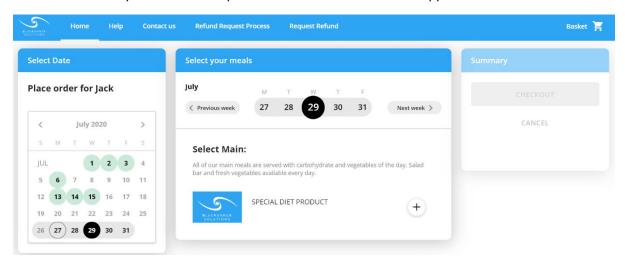

Please note that if your child has a special diet the below screen will appear

The checkout page will show all children linked to your account. This will also show if any child has a low balance

As soon as you are happy with the order, simply click 'confirm and pay'. Once successful the screen below will appear and you will receive an email confirmation.