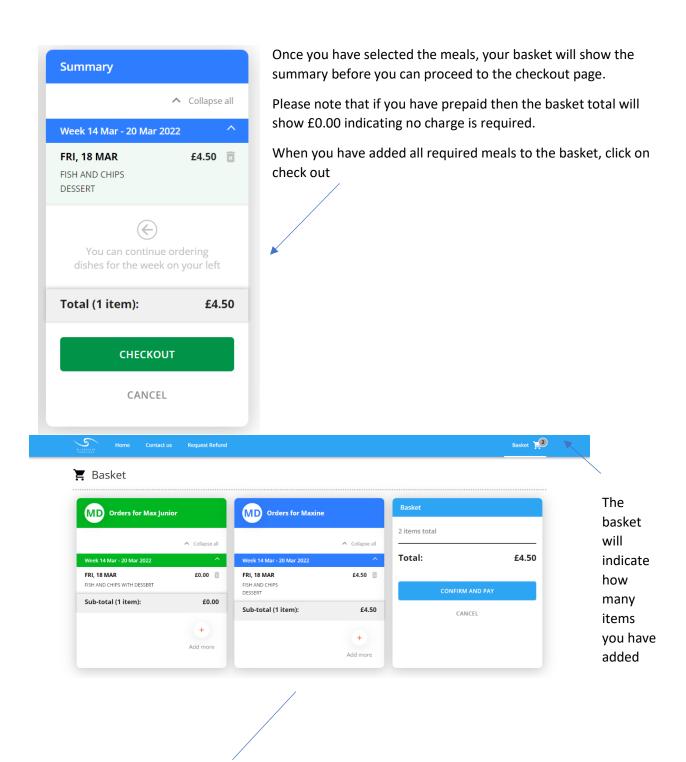

Please note that if your child has a special diet the below screen will appear

The checkout page will show all children linked to your account. This will also show if any child has a low balance

As soon as you are happy with the order, simply click 'confirm and pay'. Once successful the screen below will appear and you will receive an email confirmation.