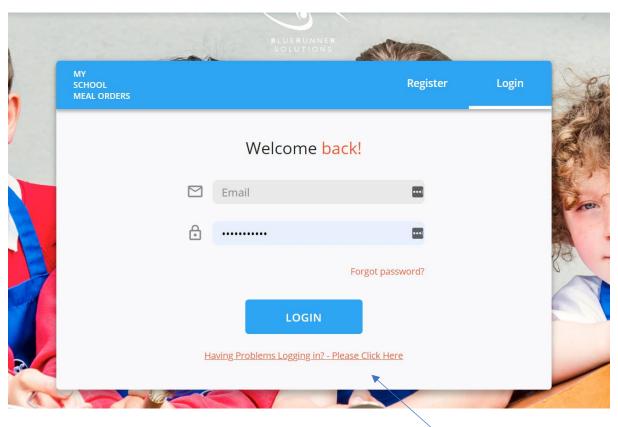

### **Home Page**

Once logged in, the below homepage will appear

Click home - this will divert back to this page wherever you are to proceed through the order process or access another page on the system

This page will have your child's name, school, available balance and pending transactions \*Pending transactions are based on orders that have been placed, but not yet received by the child. Once that date occurs the relevant amount for that meal will be deducted

The buttons - Top up balance, order meals and meals ordered are explained below.