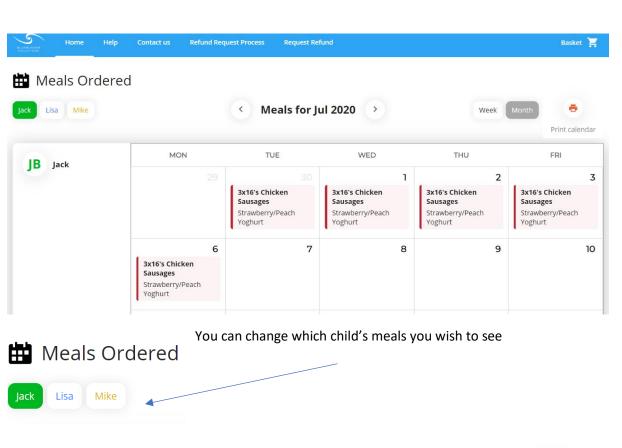

#### **Meals Ordered**

If you wish to see the overview of meals ordered for the coming week/month, please click on the 'MEALS ORDERED' button on the home page. This will show the screen below:

Week

Print calendar

You can also change this to show a weekly view

The print option will open a print pop-up, allowing you to print the meals and display this within your house