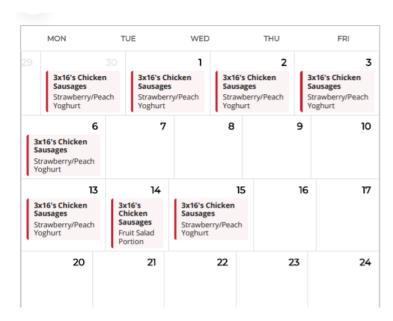

#### **Meals Ordered**

If you wish to see the overview of meals ordered for the coming week/month, please click on the 'MEALS ORDERED' button on the home page. This will show the screen below:

Week

Print calendar

You can also change this to show a weekly view

The print option will open a print pop-up, allowing you to print the meals and display this within your house