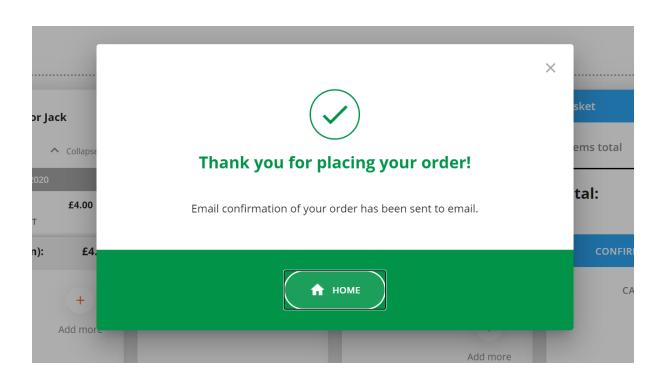

Please note that if your child has a special diet the below screen will appear

The checkout page will show all children linked to your account. This will also show if any child has a low balance

As soon as you are happy with the order, simply click 'confirm and pay'. Once successful the screen below will appear and you will receive an email confirmation.