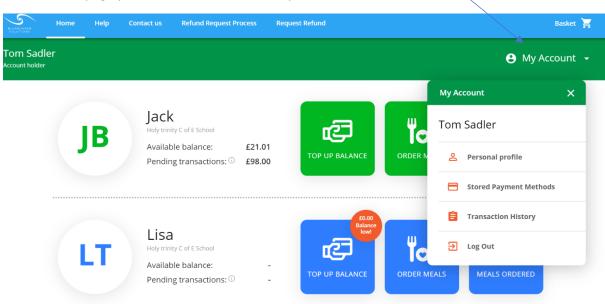

### **My Account**

This is also where you will log out of the platform

Transaction history allows you to view based on days/month/years, for each child linked to your account.

Each transaction has a unique reference ID