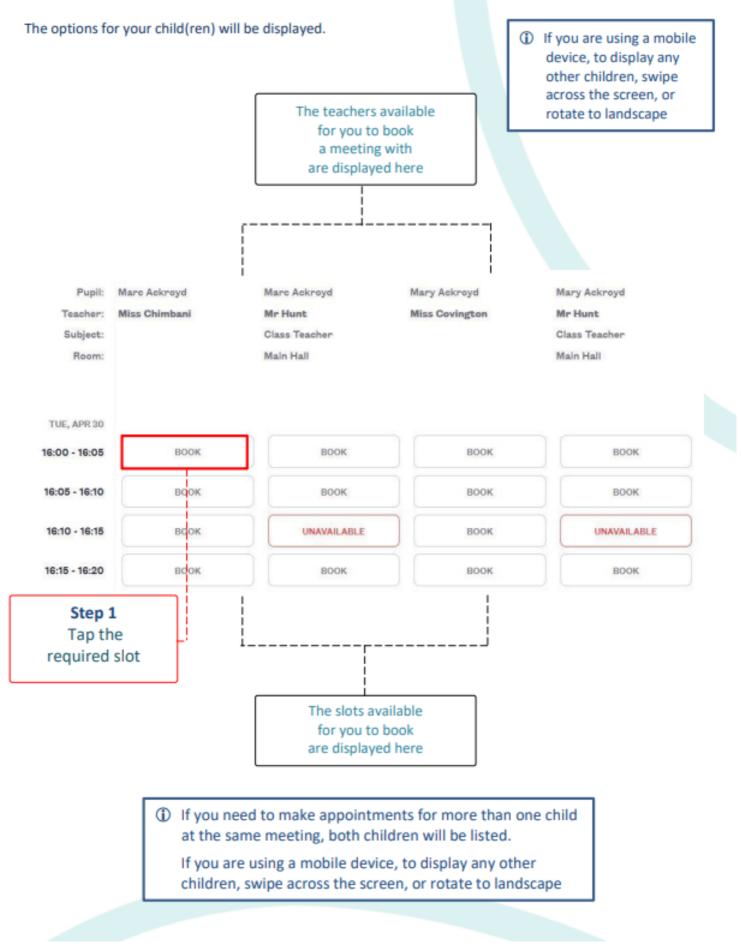

ncel your appointment.

#### Other information

Throughout the evenings both myself, Miss Swann and Mrs Dray will be available to answer any questions you may have so please feel free to stop and chat.

#### **Health Care Plans**

Children who have a Health Care Plan because of a medical need, will need to book an appointment with either Mrs Dray, Mrs Druce or Miss Swann, so we can review the plan together. You will soon be notified separately, if you are required to book a review appointment.

Any 'External Clubs' will take place as usual, e.g. Dee Dance, EzeeSport, Grow Cook Enjoy,

Should you need any assistance with booking an appointment please contact Mrs Hughes via the office.

Kind regards,

Mrs L Druce Headteacher

## HOW TO LOGIN TO PARENTS' EVENING



### HOW TO MAKE A BOOKING





#### HOW TO VIEW A BOOKING

Repeat the steps to login. Select **PARENTS' EVENING** and select the meeting. Any current bookings will be displayed.

| Pupil:<br>Teacher:<br>Subject: | Mare Aekroyd<br>Miss Chimbani | Maro Aokroyd<br>Mr Hunt<br>Class Teacher | Mary Ackroyd<br>Miss Covington            | Mary Ackroyd<br>Mr Hunt<br>Class Teacher |
|--------------------------------|-------------------------------|------------------------------------------|-------------------------------------------|------------------------------------------|
| Reom:                          | Add/edit note for the teacher | Main Hall                                | The current<br>booking(s) display<br>here | Main Hall                                |
| TUE, APR 30                    |