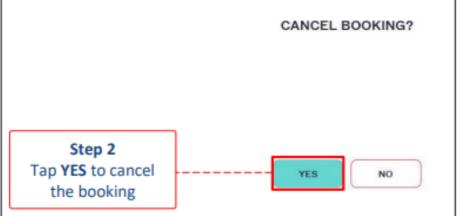

## HOW TO CANCEL A BOOKING

Repeat the steps to login. Select PARENTS' EVENING and select the meeting.