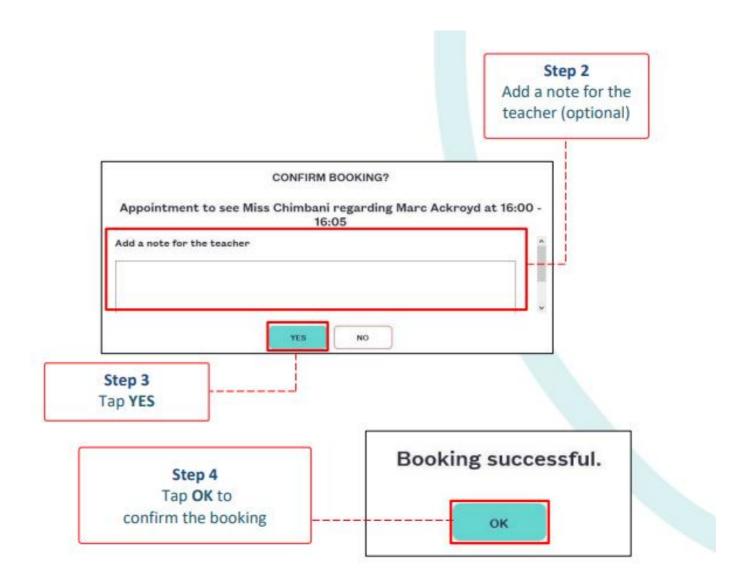

el your appointment.

#### Other information

Throughout the evenings both myself, Miss Swann and Mrs Dray will be available to answer any questions you may have so please feel free to stop and chat.

#### **Health Care Plans**

Children who have a Health Care Plan because of a medical need, will need to book an appointment with either Mrs Dray, Mrs Druce or Miss Swann, so we can review the plan together. You will soon be notified separately, if you are required to book a review appointment.

Any 'External Clubs' will take place as usual, e.g. Dee Dance, EzeeSport, Grow Cook Enjoy,

Should you need any assistance with booking an appointment please contact Mrs Hughes via the office.

Kind regards,

Mrs L Druce Headteacher

## HOW TO LOGIN TO PARENTS' EVENING



### HOW TO MAKE A BOOKING





#### HOW TO VIEW A BOOKING

Repeat the steps to login. Select **PARENTS' EVENING** and select the meeting. Any current bookings will be displayed.

| Pupil:<br>Teacher:<br>Subject: | Mare Aekroyd<br>Miss Chimbani | Maro Aokroyd<br>Mr Hunt<br>Class Teacher | Mary Ackroyd<br>Miss Covington            | Mary Ackroyd<br>Mr Hunt<br>Class Teacher |
|--------------------------------|-------------------------------|------------------------------------------|-------------------------------------------|------------------------------------------|
| Reom:                          | Add/edit note for the teacher | Main Hall                                | The current<br>booking(s) display<br>here | Main Hall                                |
| TUE, APR 30                    |