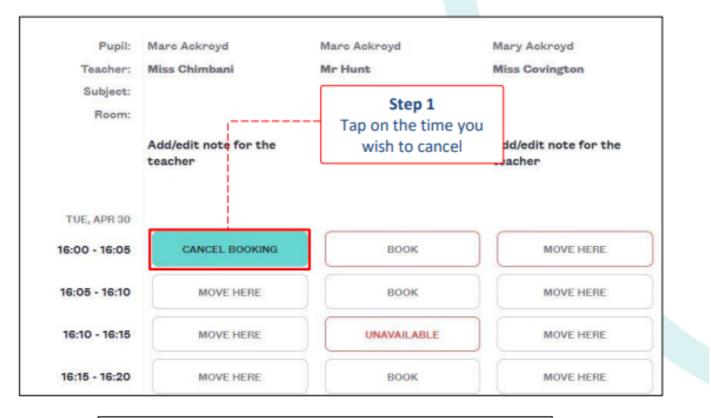

## HOW TO CANCEL A BOOKING

Repeat the steps to login. Select PARENTS' EVENING and select the meeting.