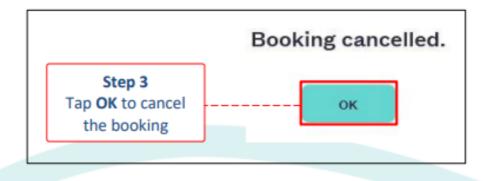

## HOW TO CANCEL A BOOKING

Repeat the steps to login. Select PARENTS' EVENING and select the meeting.