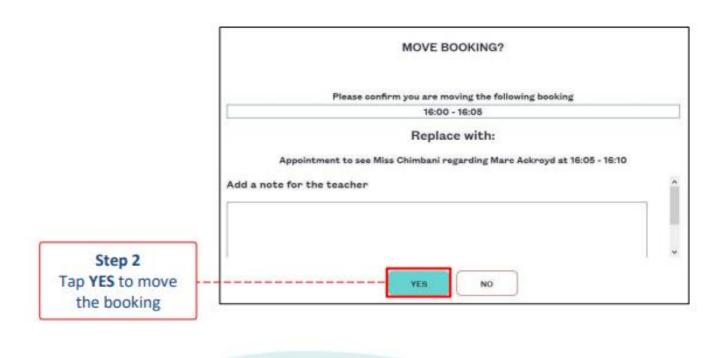

### HOW TO CHANGE A BOOKING

Repeat the steps to login. Select PARENTS' EVENING and select the meeting.

| Pupil:        | Marc Ackroyd                  | Marc Ackroyd                              | Mary Ackroyd   |
|---------------|-------------------------------|-------------------------------------------|----------------|
| Teacher:      | Miss Chimbani                 | Mr Hunt                                   | Miss Covington |
| Subject:      |                               | Class Teacher                             |                |
| Room:         |                               | Main Hall                                 |                |
|               | Add/edit note for the teacher | Step 1<br>Tap MOVE HERE<br>the new bookin |                |
| TUE, APR 30   |                               |                                           |                |
| 16:00 - 16:05 | CANCELBOOKING                 | воок                                      | MOVE HERE      |
| 16:05 - 16:10 | MOVE HERE                     | воок                                      | MOVE HERE      |
| 16:10 - 16:15 | MOVE HERE                     | UNAVAILABLE                               | MOVE HERE      |
|               | 6                             | Č.                                        | 1.0            |