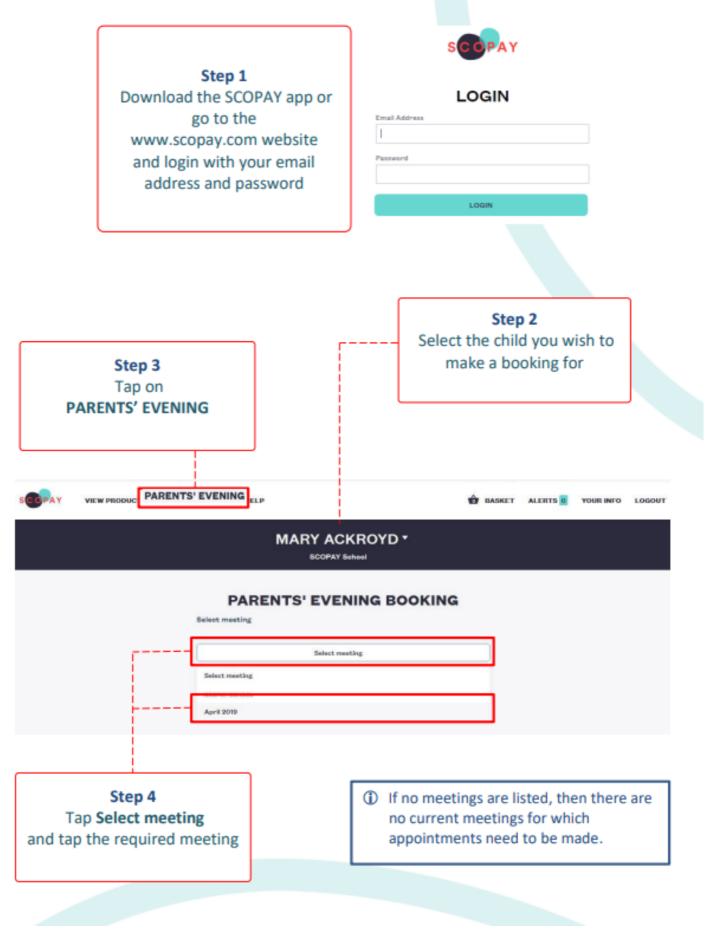

## HOW TO LOGIN TO PARENTS' EVENING

Please use the Scopay button on the home page of the school website <u>www.stamford-green.surrey.sch.uk</u> to access bookings. I have attached a step-by-step guide below for full instructions for how to book an appointment with your child's class teacher.